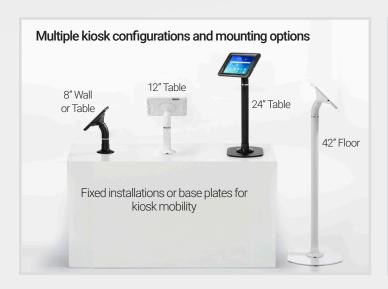

#### **Modular Tablet Mounting System**

Configuration options with a modern look and feel for your brand: