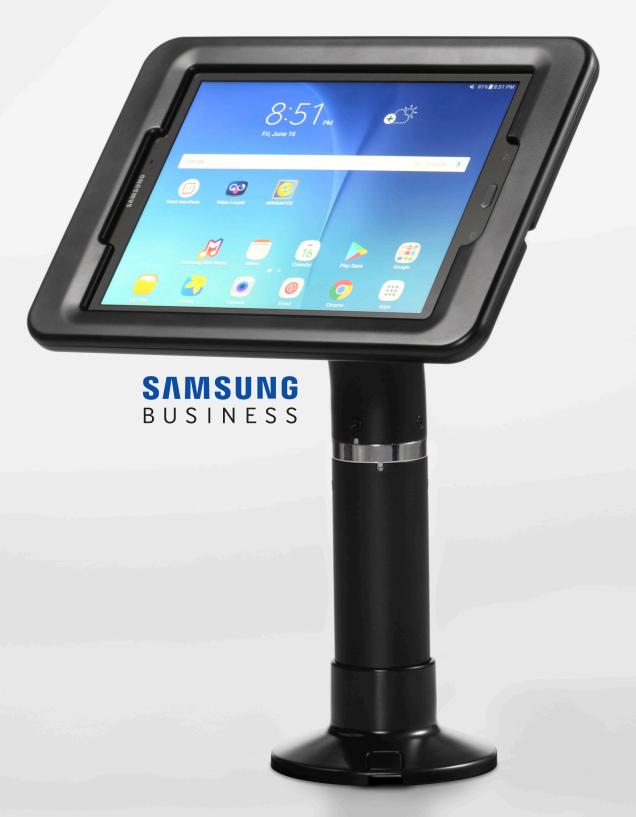

# Pipeline™ Kiosk System for Samsung Tab A 9.7" and 10.1"

#### **Key Applications**

Innovation for any use case:

Digital Catalog Way Finding

Gift Registry

Time Clock

Loyalty Program