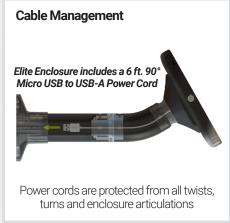

<sup>\* -</sup> Elite Enclosure includes a 6 ft. 90° Micro USB to USB-A Power Cord