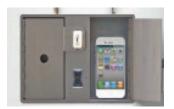

#### **Dual Locker Module**

Secure smaller assets such as prescriptions, passports, wallets, cell phones, lost and found items and more