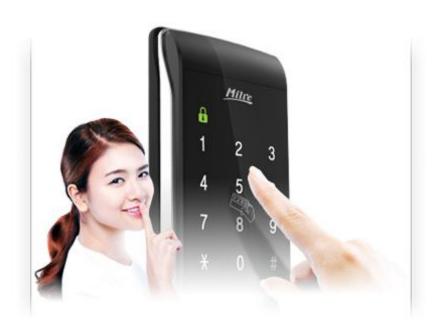

## Usability UP for Comprehensive and Intuitive Icon Application!

It may be more convenient of use due to more comprehensible marks of Unlocked & Locked (Closed) and Low Battery.

### Convenience UP with Smart Tag-key and Touchpad Application!

Through tag-key and touchpad application, the use may be more speedy and convenient.

Autopolling function is applied which enables speedy opening through real time authorization of the smart card (tag-key)