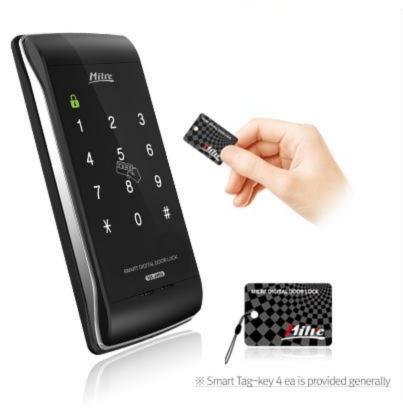

### Convenience UP with Smart Tag-key and Touchpad Application!

Through tag-key and touchpad application, the use may be more speedy and convenient.

Autopolling function is applied which enables speedy opening through real time authorization of the smart card (tag-key)

## **Overview of Features**

2WAY OPEN

Two way solution. (PIN code, Card/ Fob)

Voice guide, operation sound & volume control

mode A↔M

A-M(Automatic-Manual) locking

Auto relock function

Double lock function