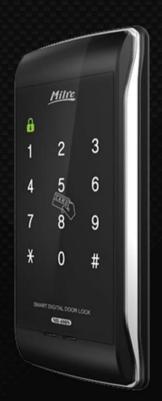

## Usability UP for Comprehensive and Intuitive Icon Application!

It may be more convenient of use due to more comprehensible marks of Unlocked & Locked (Closed) and Low Battery.

### Convenience UP with Smart Tag-key and Touchpad Application!

Through tag-key and touchpad application, the use may be more speedy and convenient.

Autopolling function is applied which enables speedy opening through real time authorization of the smart card (tag-key)

A capacitive touch method of touch panel which is capable of prompt and accurate control with just slight finger touch on screen

#### Random Security Coding Function