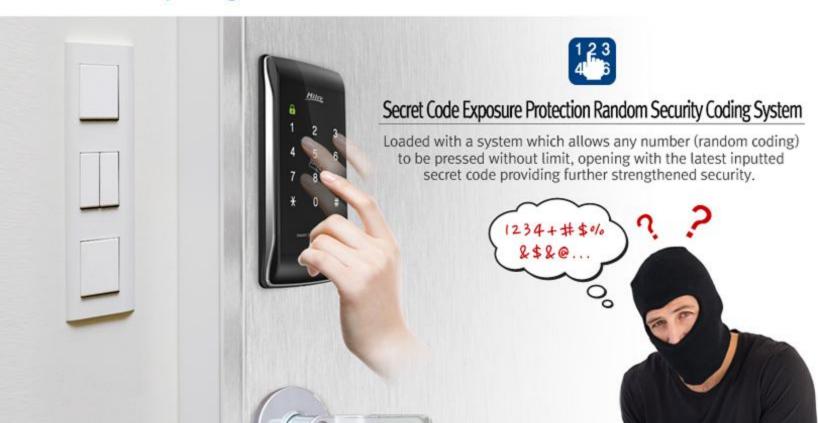

ty Up with Strong Aluminum Alloy Die-casting Body!

Largely improved safety & reliability of an overall strong body designed with aluminum alloy die-casting method.



## Usability UP for Comprehensive and Intuitive Icon Application!

It may be more convenient of use due to more comprehensible marks of Unlocked & Locked (Closed) and Low Battery.







### Convenience UP with Smart Tag-key and Touchpad Application!

Through tag-key and touchpad application, the use may be more speedy and convenient.

Autopolling function is applied which enables speedy opening through real time authorization of the smart card (tag-key)



A capacitive touch method of touch panel which is capable of prompt and accurate control with just slight finger touch on screen



#### Random Security Coding Function



#### Emergency Warning System



#### Illegal Trespassing Preventive Function





[Locked/Unlocked] Button Suspension Function ('Automatic Open/Shut Button Security Device')

When suspending the use of [Locked/Unlocked] button in case of leaving, it may prevent any potential trespassing which may occur through the milk entrance.



#### Motion Sound Volume Control Function up to 8 Levels

Motion sound volume may be controlled from silence up to level 8 as preferred.





#### One-Touch Etiquette (Silent) Function

Door may be opened noiselessly without disturbing others by temporarily silencing the product motion sound.



### **Convenience Features**



### **Etiquette Mute Function**

Enable a one-time mute function to unlock the product without disrupting family and neighbors by touc