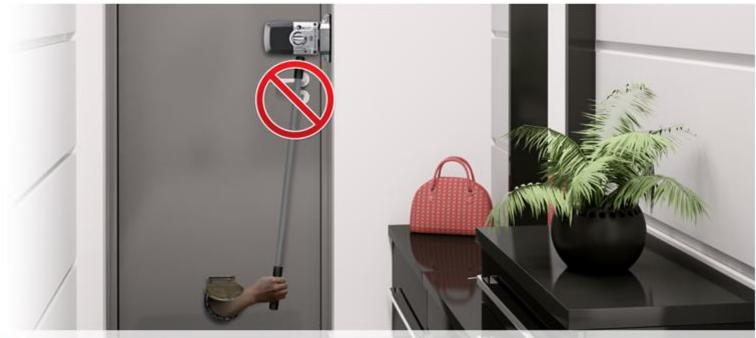

#### Illegal Trespassing Preventive Function

[Locked/Unlocked] Button Suspension Function ('Automatic Open/Shut Button Security Device')

When suspending the use of [Locked/Unlocked] button in case of leaving, it may prevent any potential trespassing which may occur through the milk entrance.