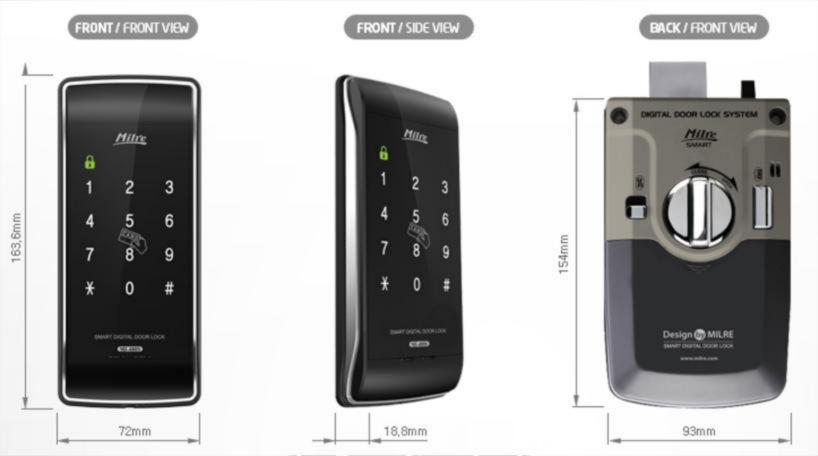

Digital Door Rim Lock
MI-4805

# HIGH QUALITY AND SIMPLE DESIGN

DIGITAL DOOR LOCK

MI-4805