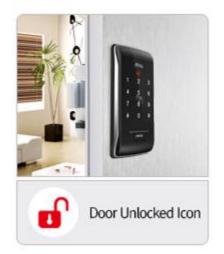

## Usability UP for Comprehensive and Intuitive Icon Application!

It may be more convenient of use due to more comprehensible marks of Unlocked & Locked (Closed) and Low Battery.