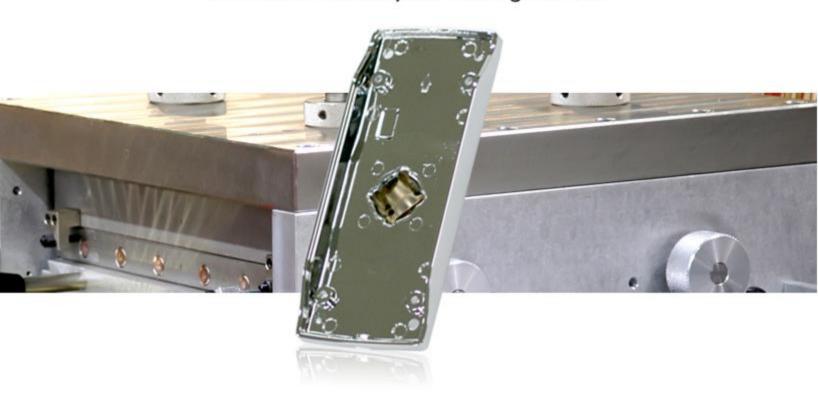

## Safety Up with Strong Aluminum Alloy Die-casting Body!

Largely improved safety & reliability of an overall strong body designed with aluminum alloy die-casting method.