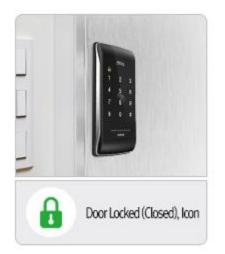

## Usability UP for Comprehensive and Intuitive Icon Application!

It may be more convenient of use due to more comprehensible marks of Unlocked & Locked (Closed) and Low Battery.