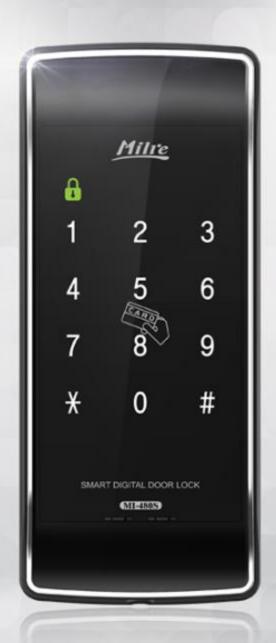

## Usability UP for Comprehensive and Intuitive Icon Application!

It may be more convenient of use due to more comprehensible marks of Unlocked & Locked (Closed) and Low Battery.

### Convenience UP with Smart Tag-key and Touchpad Application!

Through tag-key and touchpad application, the use may be more speedy and convenient.

Autopolling function is applied which enables speedy opening through real time authorization of the smart card (tag-key)

A capacitive touch method of touch panel which is capable of prompt and accurate control with just slight finger touch on screen