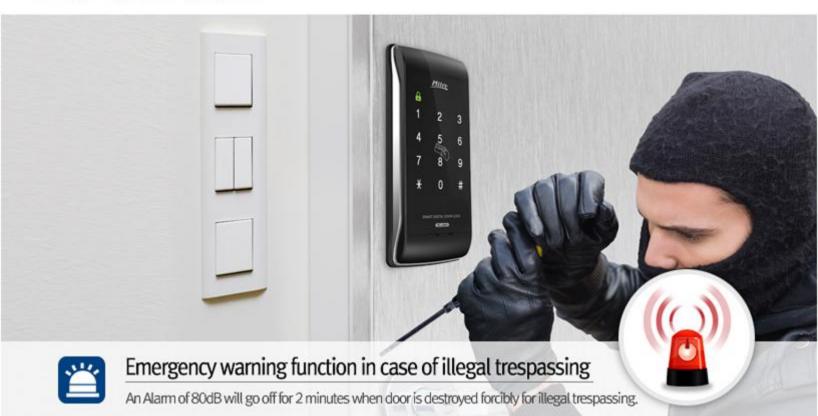

#### Emergency Warning System

#### Illegal Trespassing Preventive Function

[Locked/Unlocked] Button Suspension Function ('Automatic Open/Shut Button Security Device')

When suspending the use of [Locked/Unlocked] button in case of leaving, it may prevent any potential trespassing which may occur through the milk entrance.