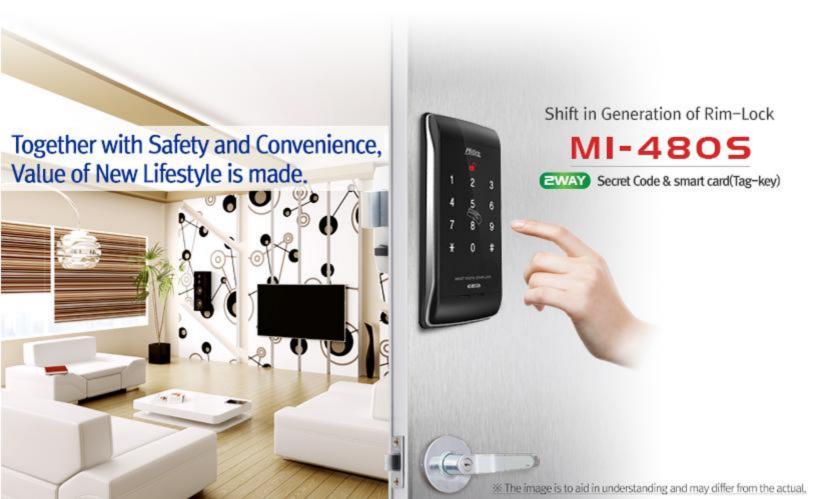

Digital Door Rim Lock
MI-4805

# HIGH QUALITY AND SIMPLE DESIGN

DIGITAL DOOR LOCK

MI-4805

## **Overview of Features**

2WAY OPEN

Two way solution. (PIN code, Card/ Fob)

Voice guide, operation sound & volume control

mode A↔M

A-M(Automatic-Manual) locking

Auto relock function

Double lock function