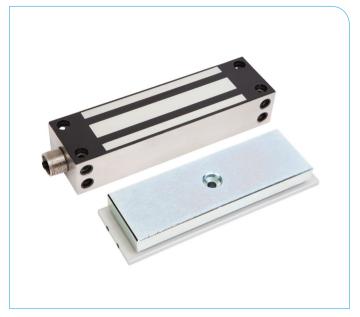

### PRODUCT DESCRIPTION

The Electro Magnetic Gate Lock FEM5000G has a holding force of up to 630kg and is IP67 weather resistant with a stainless steel body housing. The device provides a dual fixing arrangement, a built-in varistor surge protection and accepts both 12 and 24VDC.

The Electro Magnetic Gate Lock also provides the monitoring feature "Lock Status Sensor" by Hall-Effect (LSS). The Electro Magnetic Gate Lock comes with a lifetime warranty and is supplied with an Anti-Tamper-Plate as standard to prevent hostile attacks on the dome-nut-fixing bolt of the Armature Plate.

#### **TECHNICAL DETAILS**

| PART NO.         | FEM5000G                                                                               |
|------------------|----------------------------------------------------------------------------------------|
| HOLDING STRENGTH | Up to 630kg                                                                            |
| VOLTAGE/CURRENT  | Dual Voltage 12/24VDC,<br>12VDC= 080mA 24VDC= 240mA                                    |
| MONITORING       | LSS                                                                                    |
| SIZE             | Magnet size: L= 220 x W= 63 x D= 45mm<br>Armature plate size: L= 190 x W= 61 x D= 16mm |

### **PRODUCT FEATURES**

- Lock Status Monitoring Sensor (LSS)
- Up to 630kg holding force
- Stainless 304 steel body housing
- Weather resistant IP67
- Lifetime warranty
- Anti Tamper Plate
- CE/C-Tick
- Guaranteed no residual magnetism