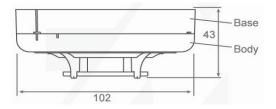

## **Specifications:**

| Model               | FD - 914                                  | FD - 914R |
|---------------------|-------------------------------------------|-----------|
| Туре                | 2-wire                                    | 3-wire    |
| Operating Voltage   | DC 12 ~ 30 V                              |           |
| Sensitivity Setting | Comply to EN54, CNS                       |           |
| Alarm Current       | 30 mA Max (at DC 24V)                     |           |
| Polarization        | Non-polarized                             | Polarized |
| Operating Mode      | Always Open Type                          |           |
| Ambient Temperature | -10 <sup>0</sup> C ~ +55 <sup>0</sup> C   |           |
| Relative Humidity   | 0 - 95% RH                                |           |
| Detecting Area      | 60 Square meter (Ceiling Height under 4M) |           |
| Material            | Fire-Proof plastic                        |           |
| Dimensions          | ø 102 x 43(H) mm                          |           |
| Color               | White                                     |           |
| Weight              | 109g                                      |           |