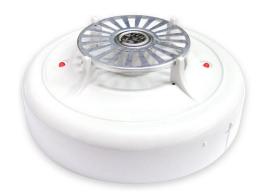

# **Fix Heat Detector**

### **FD - 914**

#### **Product Feature:**

- Dual LEDs for 360-degree visibility
- Stabilized performance, long term durability and leastmalfunction are ensured by employing UL approved sensor
- Mechanical operating principles ensure the long-term durability and the least malfuction.
- Self-restoring function ensures the elements repeatedly use.
- The sensitive part is enclosed to prevent from being moistened and contaminated