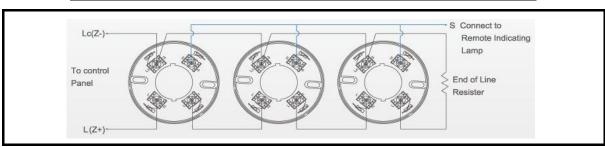

## **Specifications:**

| Model               | FD - 914                                  | FD - 914R |
|---------------------|-------------------------------------------|-----------|
| Туре                | 2-wire                                    | 3-wire    |
| Operating Voltage   | DC 12 ~ 30 V                              |           |
| Sensitivity Setting | Comply to EN54, CNS                       |           |
| Alarm Current       | 30 mA Max (at DC 24V)                     |           |
| Polarization        | Non-polarized                             | Polarized |
| Operating Mode      | Always Open Type                          |           |
| Ambient Temperature | -10 <sup>0</sup> C ~ +55 <sup>0</sup> C   |           |
| Relative Humidity   | 0 - 95% RH                                |           |
| Detecting Area      | 60 Square meter (Ceiling Height under 4M) |           |
| Material            | Fire-Proof plastic                        |           |
| Dimensions          | ø 102 x 43(H) mm                          |           |
| Color               | White                                     |           |
| Weight              | 109g                                      |           |