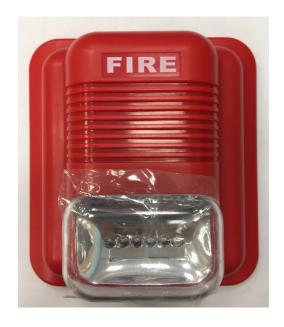

## **Horn & Strobe**

## **ADVANTAGES:**

The Fire indicating Horn & Strobe is an equipment to go twinking, to show the position of fire signal device and to be controlled by fire receiver terminal or repeater while a fire accident occurred.

In use for indoor used.

The Horn & Strobe cover and base are made of PC fireproof plastics and are stylish outwards, endurable with high temperature as well as able to bear forceful bump.