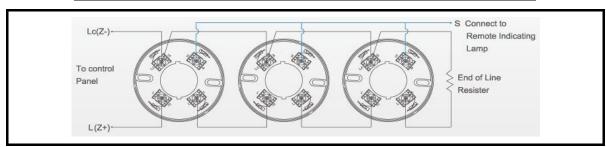

### **Specifications:**

| Model               | RD - 914                                  | RD - 914R |
|---------------------|-------------------------------------------|-----------|
| Туре                | 2-wire                                    | 3-wire    |
| Operating Voltage   | DC 12 ~ 30 V                              |           |
| Sensitivity Setting | Comply to EN54, CNS                       |           |
| Alarm Current       | 30 mA Max (at DC 24V)                     |           |
| Polarization        | Non-polarized                             | Polarized |
| Operating Mode      | Always Open Type                          |           |
| Ambient Temperature | -10°C ~ +55°C                             |           |
| Relative Humidity   | 0 - 95% RH                                |           |
| Detecting Area      | 70 Square meter (Ceiling Height under 4M) |           |
| Material            | Fire-Proof plastic                        |           |
| Dimensions          | ø 102 x 47(H) mm                          |           |
| Color               | White                                     |           |
| Weight              | 131g                                      |           |