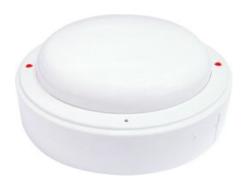

# **Rate of Rise Heat Detector RD - 914**

#### **Product Feature:**

- Dual LEDs for 360-degree visibility
- Rate of rise heat detector detects intense fires by quickly responding to rapid temperature increases.
- Mechanical operating principles ensure the long-term durability and the least malfuction.
- Self-restoring function ensures the elements repeatedly use.
- Electrical contacts with Silver-palladium alloy to conduct electricity excellently
- The exhaust valve of ROR Heat Detector part uses optical fiber glass capillary tube that's heat-resistant and moistureproof to avoid false alarms