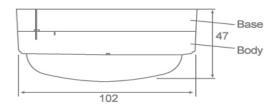

### **Specifications:**

| Model               | RD - 914                                  | RD - 914R |
|---------------------|-------------------------------------------|-----------|
| Туре                | 2-wire                                    | 3-wire    |
| Operating Voltage   | DC 12 ~ 30 V                              |           |
| Sensitivity Setting | Comply to EN54, CNS                       |           |
| Alarm Current       | 30 mA Max (at DC 24V)                     |           |
| Polarization        | Non-polarized                             | Polarized |
| Operating Mode      | Always Open Type                          |           |
| Ambient Temperature | -10°C ~ +55°C                             |           |
| Relative Humidity   | 0 - 95% RH                                |           |
| Detecting Area      | 70 Square meter (Ceiling Height under 4M) |           |
| Material            | Fire-Proof plastic                        |           |
| Dimensions          | ø 102 x 47(H) mm                          |           |
| Color               | White                                     |           |
| Weight              | 131g                                      |           |