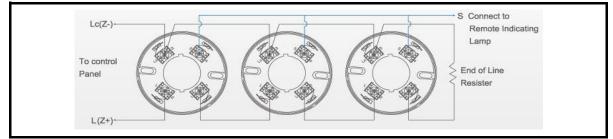

## **Specifications:**

| Model               | PS-933                                     | PS-933R   |
|---------------------|--------------------------------------------|-----------|
| Туре                | 2-wire                                     | 3-wire    |
| Voltage Range       | DC 12 ~ 30 V                               |           |
| Sensitivity Setting | Comply to EN54, CNS                        |           |
| Standby Current     | < 25 µA (at DC 24V)                        |           |
| Alarm Current       | 30 mA Max (at DC 24V)                      |           |
| Polarization        | Non-polarized                              | Polarized |
| Ambient Temperature | -10 <sup>°</sup> C ~ +55 <sup>°</sup> C    |           |
| Relative Humidity   | 0 ~ 95% RH                                 |           |
| Detecting Area      | 100 Square meter (Ceiling Height under 4M) |           |
| Material            | Fire-Proof plastic                         |           |
| Dimensions          | ø 102 x 46(H) mm                           |           |
| Color               | White                                      |           |
| Weight              | 131g                                       |           |