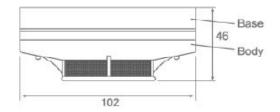

## **Specifications:**

| Model               | PS-933                                     | PS-933R   |
|---------------------|--------------------------------------------|-----------|
| Туре                | 2-wire                                     | 3-wire    |
| Voltage Range       | DC 12 ~ 30 V                               |           |
| Sensitivity Setting | Comply to EN54, CNS                        |           |
| Standby Current     | < 25 µA (at DC 24V)                        |           |
| Alarm Current       | 30 mA Max (at DC 24V)                      |           |
| Polarization        | Non-polarized                              | Polarized |
| Ambient Temperature | -10 <sup>°</sup> C ~ +55 <sup>°</sup> C    |           |
| Relative Humidity   | 0 ~ 95% RH                                 |           |
| Detecting Area      | 100 Square meter (Ceiling Height under 4M) |           |
| Material            | Fire-Proof plastic                         |           |
| Dimensions          | ø 102 x 46(H) mm                           |           |
| Color               | White                                      |           |
| Weight              | 131g                                       |           |